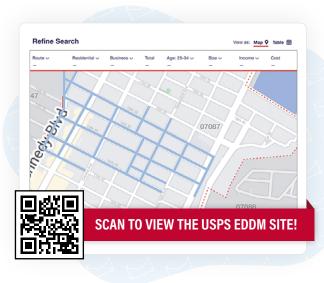

# **HOW EDDM® WORKS**

- Choose your USPS Postal Route.
  Start by selecting a zip code from eddm.usps.com
- Decide if you want Residential and Business or Residential only.
- Urner Barry prints the exact amount and drops them at the Post Office.