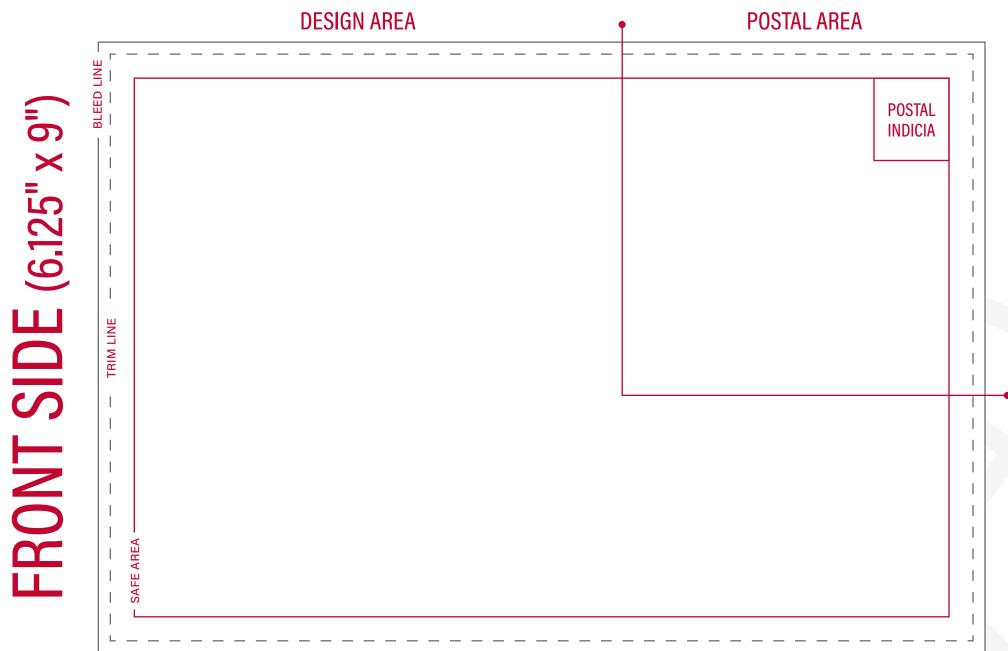

### Mock up your own EDDM below and give us a call to get your message out!

732-575-1980 • ubprint.com • printshop@urnerbarry.com • 1001 Corporate Circle, Suite 1, Toms River, NJ 08755

Minimum size shown, can be as large as 12" x 15". Be sure to print template at actual size.

### **DESIGN AREA**

Minimum size shown, can be as large as 12" x 15". Be sure to print template at actual size.