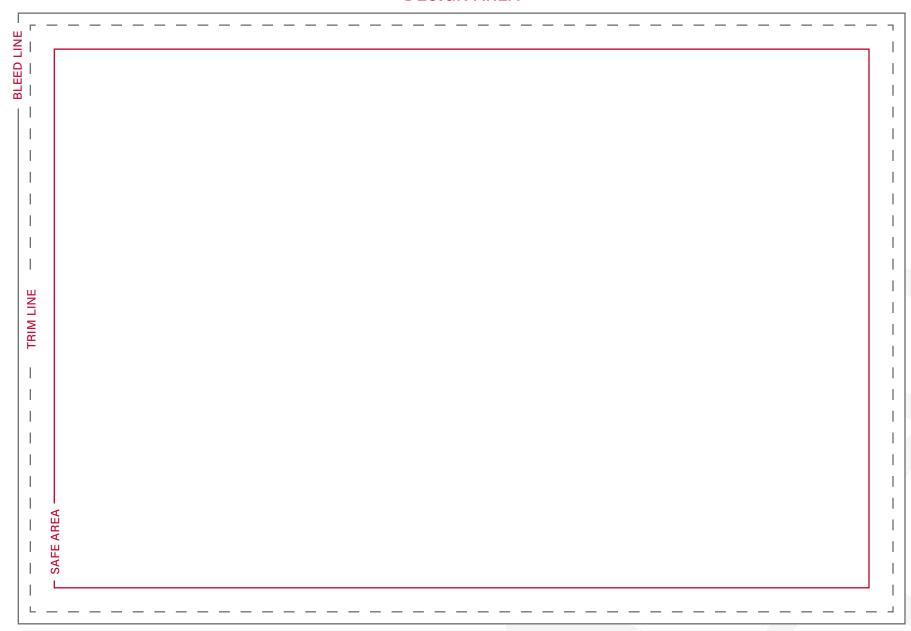

### Mock up your own EDDM below and give us a call to get your message out!

732-575-1980 • ubprint.com • printshop@urnerbarry.com • 1001 Corporate Circle, Suite 1, Toms River, NJ 08755

Minimum size shown, can be as large as 12" x 15". Be sure to print template at actual size.

### **DESIGN AREA**

Minimum size shown, can be as large as 12" x 15". Be sure to print template at actual size.